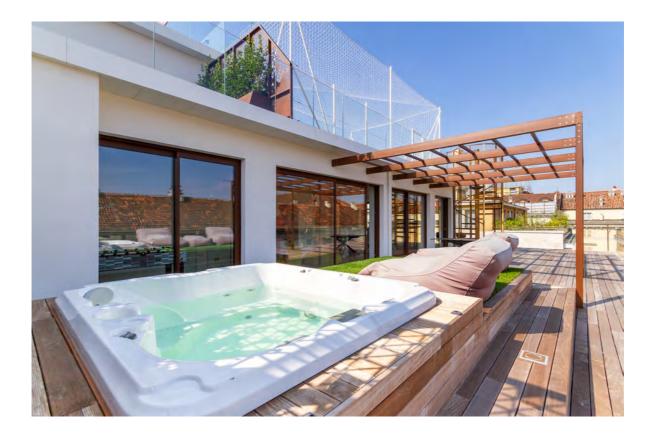

## Apartment

Rif: To 209

A new bold and contemporary architectural project emerges between Piazza Solferino and Piazza San Carlo, in the heart of the historic centre of Turin. The existing structure is reinterpreted with character and rigor to give shape to a compelling construction. Clear cuts sculpt the views, the light inspires the structure and the large windows that characterize all the rooms open up new perspectives on the city. The historic and modern facades of the surrounding buildings dialogue with the interior of the apartments. The apartment is spread over four levels: the first has, according to the current project, a large glazed living room, three bedrooms and 4 bathrooms; an internal staircase leads to the second level where there is the dining area with open kitchen, directly overlooking a large terrace with plants, solarium area and jacuzzi. A bedroom and a bathroom are available next to the dining area. The staircase then leads to two successive levels of terraces, used as solarium and conversation area.

Style: Modern Surface area: 532 sqm Bedrooms: 5 Bathrooms: 4 Terrace: yes

Logo S.r.l. – Corso Vittorio Emanuele II, n.6 - 10123 Torino www.logoimmobiliare.com

Logo S.r.l. – Corso Vittorio Emanuele II, n.6 - 10123 Torino www.logoimmobiliare.com