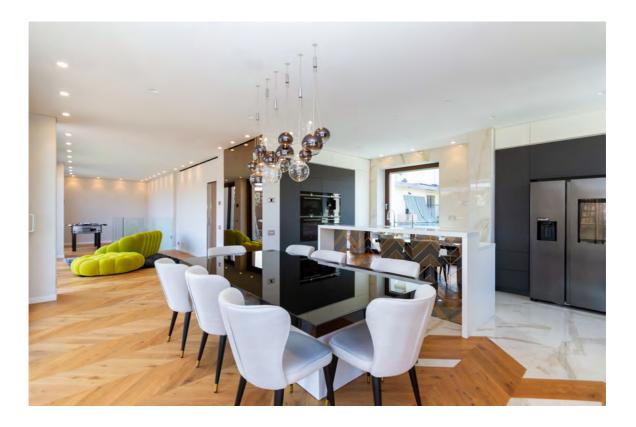

## Apartment

Rif: To 209

A new bold and contemporary architectural project emerges between Piazza Solferino and Piazza San Carlo, in the heart of the historic centre of Turin. The existing structure is reinterpreted with character and rigor to give shape to a compelling construction. Clear cuts sculpt the views, the light inspires the structure and the large windows that characterize all the rooms open up new perspectives on the city. The historic and modern facades of the surrounding buildings dialogue with the interior of the apartments. The apartment is spread over four levels: the first has, according to the current project, a large glazed living room, three bedrooms and 4 bathrooms; an internal staircase leads to the second level where there is the dining area with open kitchen, directly overlooking a large terrace with plants, solarium area and jacuzzi. A bedroom and a bathroom are available next to the dining area. The staircase then leads to two successive levels of terraces, used as solarium and conversation area.

Style: Modern Surface area: 532 sqm Bedrooms: 5 Bathrooms: 4 Terrace: yes

Logo S.r.l. – Corso Vittorio Emanuele II, n.6 - 10123 Torino www.logoimmobiliare.com

Logo S.r.l. – Corso Vittorio Emanuele II, n.6 - 10123 Torino www.logoimmobiliare.com