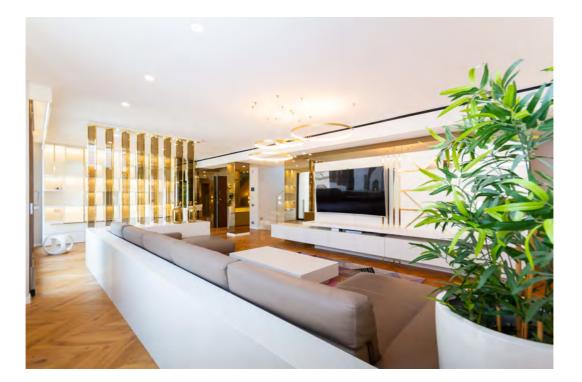

## Apartment

Rif: To 209

A new bold and contemporary architectural project emerges between Piazza Solferino and Piazza San Carlo, in the heart of the historic centre of Turin. The existing structure is reinterpreted with character and rigor to give shape to a compelling construction. Clear cuts sculpt the views, the light inspires the structure and the large windows that characterize all the rooms open up new perspectives on the city. The historic and modern facades of the surrounding buildings dialogue with the interior of the apartments. The apartment is spread over four levels: the first has, according to the current project, a large glazed living room, three bedrooms and 4 bathrooms; an internal staircase leads to the second level where there is the dining area with open kitchen, directly overlooking a large terrace with plants, solarium area and jacuzzi. A bedroom and a bathroom are available next to the dining area. The staircase then leads to two successive levels of terraces, used as solarium and conversation area.

Style: Modern Surface area: 532 sqm Bedrooms: 5 Bathrooms: 4 Terrace: yes

Logo S.r.l. – Corso Vittorio Emanuele II, n.6 - 10123 Torino www.logoimmobiliare.com

Logo S.r.l. – Corso Vittorio Emanuele II, n.6 - 10123 Torino www.logoimmobiliare.com