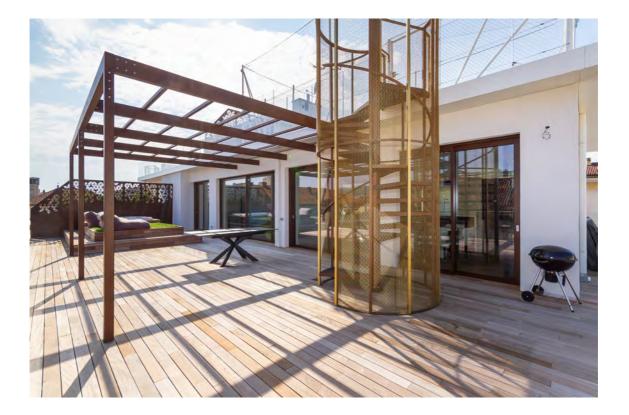

## Apartment

Rif: To 209

A new bold and contemporary architectural project emerges between Piazza Solferino and Piazza San Carlo, in the heart of the historic centre of Turin. The existing structure is reinterpreted with character and rigor to give shape to a compelling construction. Clear cuts sculpt the views, the light inspires the structure and the large windows that characterize all the rooms open up new perspectives on the city. The historic and modern facades of the surrounding buildings dialogue with the interior of the apartments. The apartment is spread over four levels: the first has, according to the current project, a large glazed living room, three bedrooms and 4 bathrooms; an internal staircase leads to the second level where there is the dining area with open kitchen, directly overlooking a large terrace with plants, solarium area and jacuzzi. A bedroom and a bathroom are available next to the dining area. The staircase then leads to two successive levels of terraces, used as solarium and conversation area.

Style: Modern Surface area: 532 sqm Bedrooms: 5 Bathrooms: 4 Terrace: yes

Logo S.r.l. – Corso Vittorio Emanuele II, n.6 - 10123 Torino www.logoimmobiliare.com

Logo S.r.l. – Corso Vittorio Emanuele II, n.6 - 10123 Torino www.logoimmobiliare.com