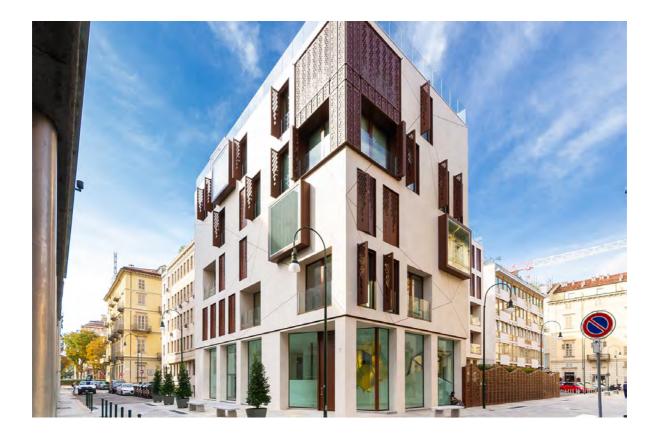

## Apartment

Rif: To 209

A new bold and contemporary architectural project emerges between Piazza Solferino and Piazza San Carlo, in the heart of the historic centre of Turin. The existing structure is reinterpreted with character and rigor to give shape to a compelling construction. Clear cuts sculpt the views, the light inspires the structure and the large windows that characterize all the rooms open up new perspectives on the city. The historic and modern facades of the surrounding buildings dialogue with the interior of the apartments. The apartment is spread over four levels: the first has, according to the current project, a large glazed living room, three bedrooms and 4 bathrooms; an internal staircase leads to the second level where there is the dining area with open kitchen, directly overlooking a large terrace with plants, solarium area and jacuzzi. A bedroom and a bathroom are available next to the dining area. The staircase then leads to two successive levels of terraces, used as solarium and conversation area.

Style: Modern Surface area: 532 sqm Bedrooms: 5 Bathrooms: 4 Terrace: yes

Logo S.r.l. – Corso Vittorio Emanuele II, n.6 - 10123 Torino www.logoimmobiliare.com

Logo S.r.l. – Corso Vittorio Emanuele II, n.6 - 10123 Torino www.logoimmobiliare.com