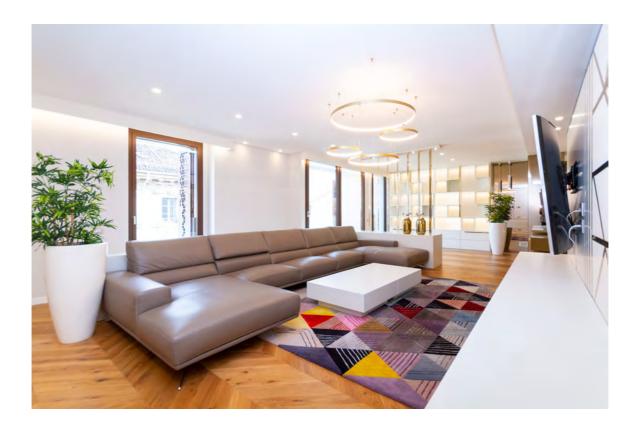

## Apartment

Rif: To 209

A new bold and contemporary architectural project emerges between Piazza Solferino and Piazza San Carlo, in the heart of the historic centre of Turin. The existing structure is reinterpreted with character and rigor to give shape to a compelling construction. Clear cuts sculpt the views, the light inspires the structure and the large windows that characterize all the rooms open up new perspectives on the city. The historic and modern facades of the surrounding buildings dialogue with the interior of the apartments. The apartment is spread over four levels: the first has, according to the current project, a large glazed living room, three bedrooms and 4 bathrooms; an internal staircase leads to the second level where there is the dining area with open kitchen, directly overlooking a large terrace with plants, solarium area and jacuzzi. A bedroom and a bathroom are available next to the dining area. The staircase then leads to two successive levels of terraces, used as solarium and conversation area.

Style: Modern Surface area: 532 sqm Bedrooms: 5 Bathrooms: 4 Terrace: yes

Logo S.r.l. – Corso Vittorio Emanuele II, n.6 - 10123 Torino www.logoimmobiliare.com

Logo S.r.l. – Corso Vittorio Emanuele II, n.6 - 10123 Torino www.logoimmobiliare.com