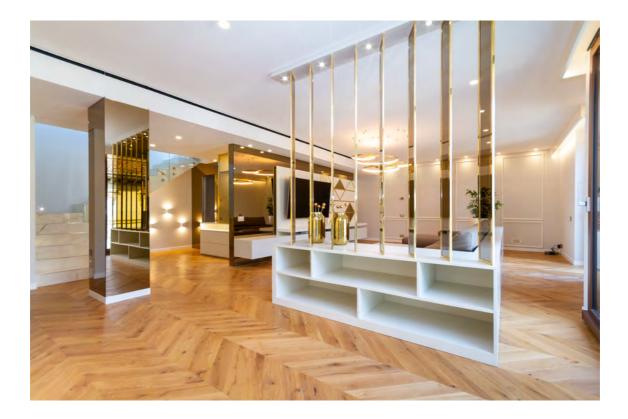

## Apartment

Rif: To 209

A new bold and contemporary architectural project emerges between Piazza Solferino and Piazza San Carlo, in the heart of the historic centre of Turin. The existing structure is reinterpreted with character and rigor to give shape to a compelling construction. Clear cuts sculpt the views, the light inspires the structure and the large windows that characterize all the rooms open up new perspectives on the city. The historic and modern facades of the surrounding buildings dialogue with the interior of the apartments. The apartment is spread over four levels: the first has, according to the current project, a large glazed living room, three bedrooms and 4 bathrooms; an internal staircase leads to the second level where there is the dining area with open kitchen, directly overlooking a large terrace with plants, solarium area and jacuzzi. A bedroom and a bathroom are available next to the dining area. The staircase then leads to two successive levels of terraces, used as solarium and conversation area.

Style: Modern Surface area: 532 sqm Bedrooms: 5 Bathrooms: 4 Terrace: yes

Logo S.r.l. – Corso Vittorio Emanuele II, n.6 - 10123 Torino www.logoimmobiliare.com

Logo S.r.l. – Corso Vittorio Emanuele II, n.6 - 10123 Torino www.logoimmobiliare.com