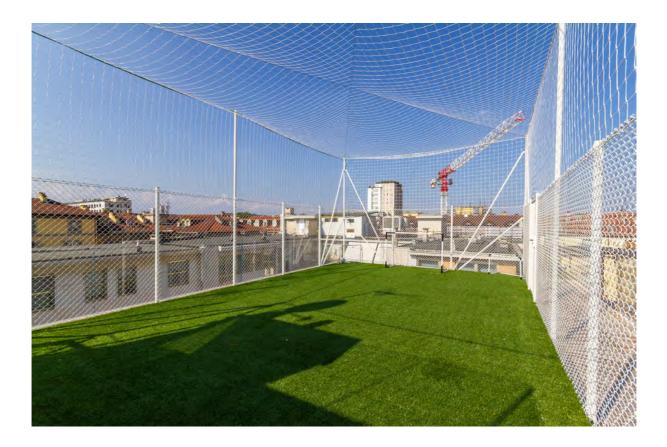

## Apartment

Rif: To 209

A new bold and contemporary architectural project emerges between Piazza Solferino and Piazza San Carlo, in the heart of the historic centre of Turin. The existing structure is reinterpreted with character and rigor to give shape to a compelling construction. Clear cuts sculpt the views, the light inspires the structure and the large windows that characterize all the rooms open up new perspectives on the city. The historic and modern facades of the surrounding buildings dialogue with the interior of the apartments. The apartment is spread over four levels: the first has, according to the current project, a large glazed living room, three bedrooms and 4 bathrooms; an internal staircase leads to the second level where there is the dining area with open kitchen, directly overlooking a large terrace with plants, solarium area and jacuzzi. A bedroom and a bathroom are available next to the dining area. The staircase then leads to two successive levels of terraces, used as solarium and conversation area.