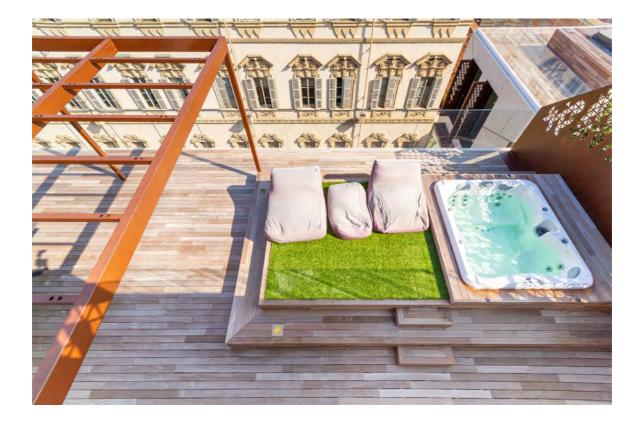

## Apartment

Rif: To 209

A new bold and contemporary architectural project emerges between Piazza Solferino and Piazza San Carlo, in the heart of the historic centre of Turin. The existing structure is reinterpreted with character and rigor to give shape to a compelling construction. Clear cuts sculpt the views, the light inspires the structure and the large windows that characterize all the rooms open up new perspectives on the city. The historic and modern facades of the surrounding buildings dialogue with the interior of the apartments. The apartment is spread over four levels: the first has, according to the current project, a large glazed living room, three bedrooms and 4 bathrooms; an internal staircase leads to the second level where there is the dining area with open kitchen, directly overlooking a large terrace with plants, solarium area and jacuzzi. A bedroom and a bathroom are available next to the dining area. The staircase then leads to two successive levels of terraces, used as solarium and conversation area.

Style: Modern Surface area: 532 sqm Bedrooms: 5 Bathrooms: 4 Terrace: yes

Logo S.r.l. – Corso Vittorio Emanuele II, n.6 - 10123 Torino www.logoimmobiliare.com

Logo S.r.l. – Corso Vittorio Emanuele II, n.6 - 10123 Torino www.logoimmobiliare.com