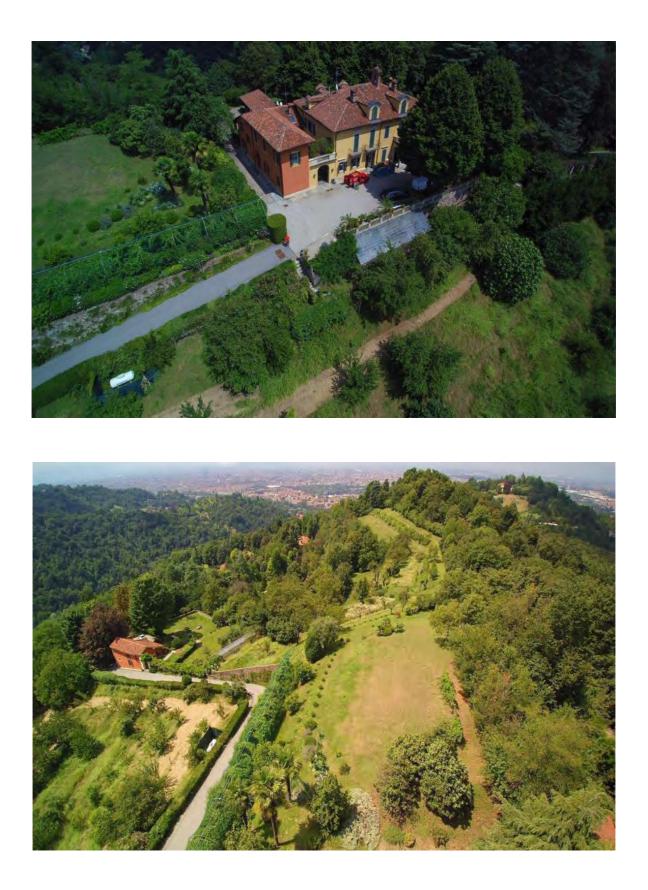

## Price: Upon request

Rif: To 340

This magnificent 18th-century historic residence stands in an exclusive hillside location with a panoramic view of the city of Turin and just a few kilometres from city centre. The uniqueness of the position allows the view to sweep 360 degrees over the entire surrounding scenery, embracing the Alps, Monviso, the Superga hill and the city centre with the Mole Antonelliana. The manor house fronts onto a large panoramic terrace embellished with a stone balustrade, and laterally onto a portion of lawn shaded by centennial trees. The villa is in an excellent state of conservation thanks to a recent renovation that has combined respect for the structure, colours and materials present with the comfort and contemporaneity of the furnishings. It has over 6 ensuite bedrooms with changing rooms, large equipped laundry room, gym and indoor swimming pool. Caretaker accommodation. The land was partly dedicated to a vegetable garden, a vast orchard, a covered greenhouse and a soccer field. The deconsecrated church at the entrance of the property has been used as an independent house.

Style: antique Surface area: 1,000 sqm Bedrooms: + 6 Bathrooms: + 6 Heating costs: not declared Garden: 10,000 sqm Swimming pool: yes indoors