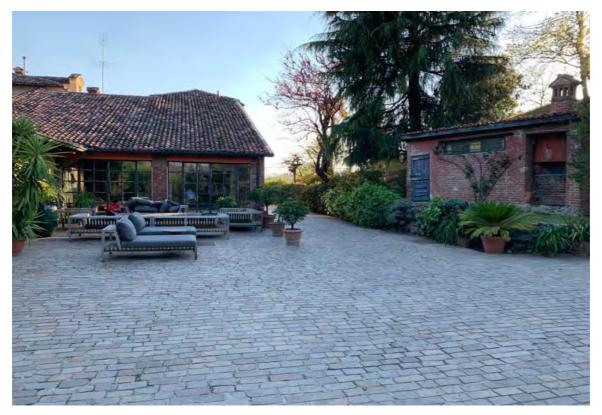

## Price: Upon request

Rif: To 340

This magnificent 18th-century historic residence stands in an exclusive hillside location with a panoramic view of the city of Turin and just a few kilometres from city centre. The uniqueness of the position allows the view to sweep 360 degrees over the entire surrounding scenery, embracing the Alps, Monviso, the Superga hill and the city centre with the Mole Antonelliana. The manor house fronts onto a large panoramic terrace embellished with a stone balustrade, and laterally onto a portion of lawn shaded by centennial trees. The villa is in an excellent state of conservation thanks to a recent renovation that has combined respect for the structure, colours and materials present with the comfort and contemporaneity of the furnishings. It has over 6 ensuite bedrooms with changing rooms, large equipped laundry room, gym and indoor swimming pool. Caretaker accommodation. The land was partly dedicated to a vegetable garden, a vast orchard, a covered greenhouse and a soccer field. The deconsecrated church at the entrance of the property has been used as an independent house.

Style: antique Surface area: 1,000 sqm Bedrooms: + 6 Bathrooms: + 6 Heating costs: not declared Garden: 10,000 sqm Swimming pool: yes indoors