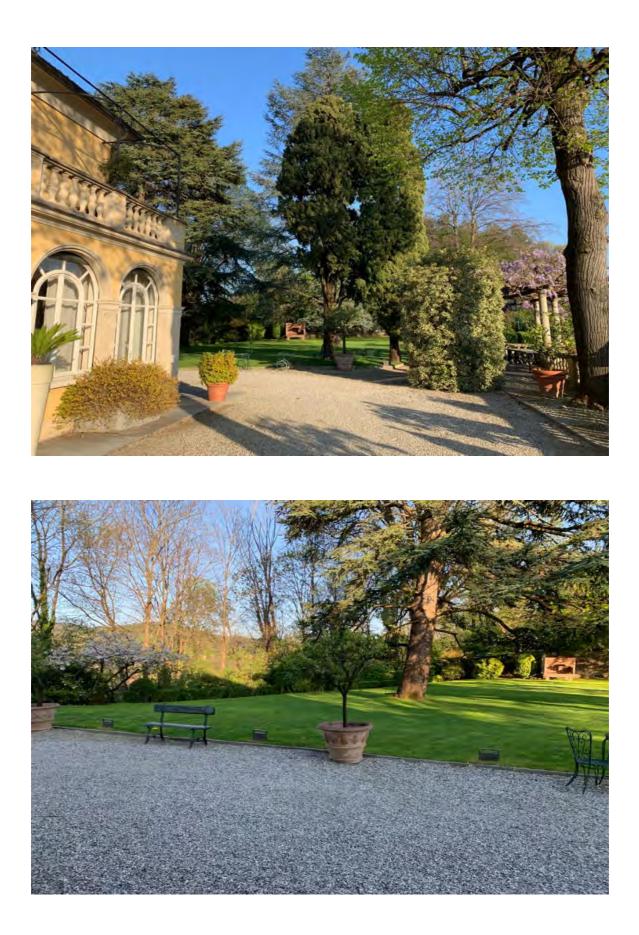

## Price: Upon request

Rif: To 340

This magnificent 18th-century historic residence stands in an exclusive hillside location with a panoramic view of the city of Turin and just a few kilometres from city centre. The uniqueness of the position allows the view to sweep 360 degrees over the entire surrounding scenery, embracing the Alps, Monviso, the Superga hill and the city centre with the Mole Antonelliana. The manor house fronts onto a large panoramic terrace embellished with a stone balustrade, and laterally onto a portion of lawn shaded by centennial trees. The villa is in an excellent state of conservation thanks to a recent renovation that has combined respect for the structure, colours and materials present with the comfort and contemporaneity of the furnishings. It has over 6 ensuite bedrooms with changing rooms, large equipped laundry room, gym and indoor swimming pool. Caretaker accommodation. The land was partly dedicated to a vegetable garden, a vast orchard, a covered greenhouse and a soccer field. The deconsecrated church at the entrance of the property has been used as an independent house.

Style: antique Surface area: 1,000 sqm Bedrooms: + 6 Bathrooms: + 6 Heating costs: not declared Garden: 10,000 sqm Swimming pool: yes indoors