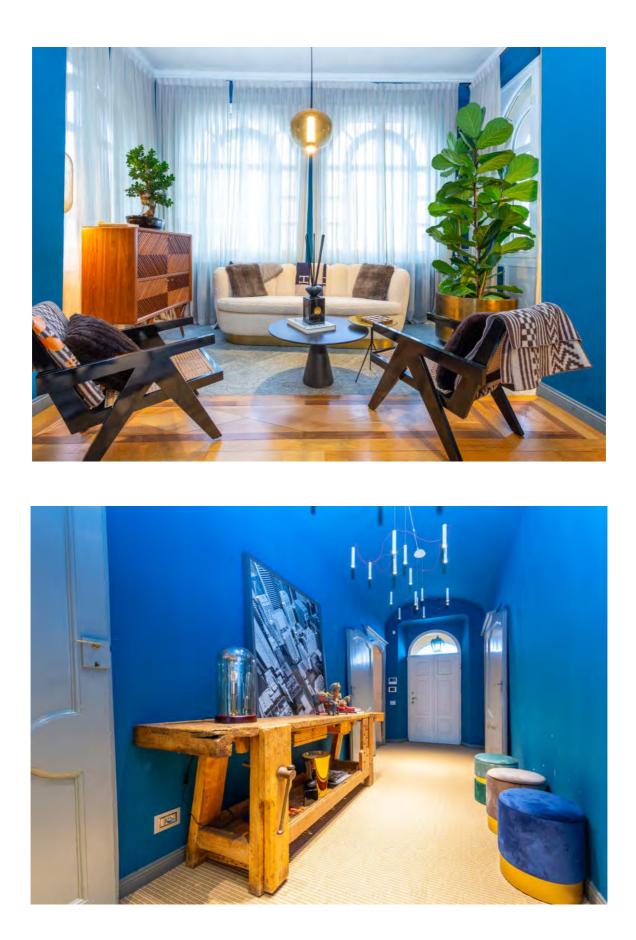

## Price: Upon request

Rif: To 340

This magnificent 18th-century historic residence stands in an exclusive hillside location with a panoramic view of the city of Turin and just a few kilometres from city centre. The uniqueness of the position allows the view to sweep 360 degrees over the entire surrounding scenery, embracing the Alps, Monviso, the Superga hill and the city centre with the Mole Antonelliana. The manor house fronts onto a large panoramic terrace embellished with a stone balustrade, and laterally onto a portion of lawn shaded by centennial trees. The villa is in an excellent state of conservation thanks to a recent renovation that has combined respect for the structure, colours and materials present with the comfort and contemporaneity of the furnishings. It has over 6 ensuite bedrooms with changing rooms, large equipped laundry room, gym and indoor swimming pool. Caretaker accommodation. The land was partly dedicated to a vegetable garden, a vast orchard, a covered greenhouse and a soccer field. The deconsecrated church at the entrance of the property has been used as an independent house.