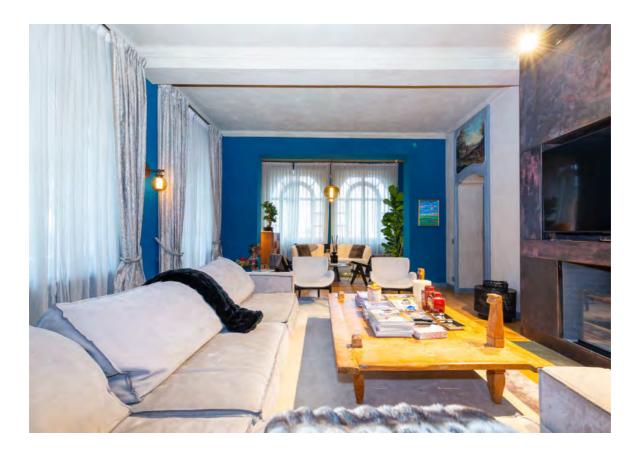

## Price: Upon request

Rif: To 340

This magnificent 18th-century historic residence stands in an exclusive hillside location with a panoramic view of the city of Turin and just a few kilometres from city centre. The uniqueness of the position allows the view to sweep 360 degrees over the entire surrounding scenery, embracing the Alps, Monviso, the Superga hill and the city centre with the Mole Antonelliana. The manor house fronts onto a large panoramic terrace embellished with a stone balustrade, and laterally onto a portion of lawn shaded by centennial trees. The villa is in an excellent state of conservation thanks to a recent renovation that has combined respect for the structure, colours and materials present with the comfort and contemporaneity of the furnishings. It has over 6 ensuite bedrooms with changing rooms, large equipped laundry room, gym and indoor swimming pool. Caretaker accommodation. The land was partly dedicated to a vegetable garden, a vast orchard, a covered greenhouse and a soccer field. The deconsecrated church at the entrance of the property has been used as an independent house.