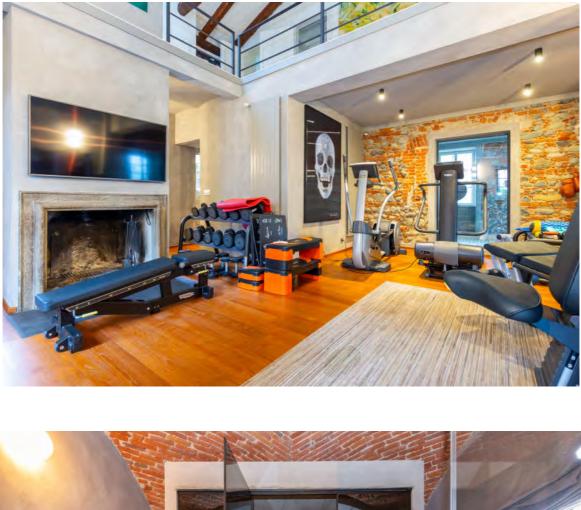

## Price: Upon request

Rif: To 340

This magnificent 18th-century historic residence stands in an exclusive hillside location with a panoramic view of the city of Turin and just a few kilometres from city centre. The uniqueness of the position allows the view to sweep 360 degrees over the entire surrounding scenery, embracing the Alps, Monviso, the Superga hill and the city centre with the Mole Antonelliana. The manor house fronts onto a large panoramic terrace embellished with a stone balustrade, and laterally onto a portion of lawn shaded by centennial trees. The villa is in an excellent state of conservation thanks to a recent renovation that has combined respect for the structure, colours and materials present with the comfort and contemporaneity of the furnishings. It has over 6 ensuite bedrooms with changing rooms, large equipped laundry room, gym and indoor swimming pool. Caretaker accommodation. The land was partly dedicated to a vegetable garden, a vast orchard, a covered greenhouse and a soccer field. The deconsecrated church at the entrance of the property has been used as an independent house.

Style: antique Surface area: 1,000 sqm Bedrooms: + 6 Bathrooms: + 6 Heating costs: not declared Garden: 10,000 sqm Swimming pool: yes indoors