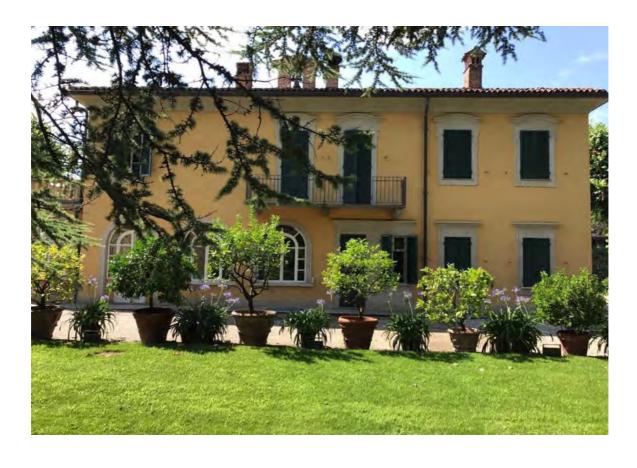

## Price: Upon request

Rif: To 340

This magnificent 18th-century historic residence stands in an exclusive hillside location with a panoramic view of the city of Turin and just a few kilometres from city centre. The uniqueness of the position allows the view to sweep 360 degrees over the entire surrounding scenery, embracing the Alps, Monviso, the Superga hill and the city centre with the Mole Antonelliana. The manor house fronts onto a large panoramic terrace embellished with a stone balustrade, and laterally onto a portion of lawn shaded by centennial trees. The villa is in an excellent state of conservation thanks to a recent renovation that has combined respect for the structure, colours and materials present with the comfort and contemporaneity of the furnishings. It has over 6 ensuite bedrooms with changing rooms, large equipped laundry room, gym and indoor swimming pool. Caretaker accommodation. The land was partly dedicated to a vegetable garden, a vast orchard, a covered greenhouse and a soccer field. The deconsecrated church at the entrance of the property has been used as an independent house.

Style: antique Surface area: 1,000 sqm Bedrooms: + 6 Bathrooms: + 6 Heating costs: not declared Garden: 10,000 sqm Swimming pool: yes indoors