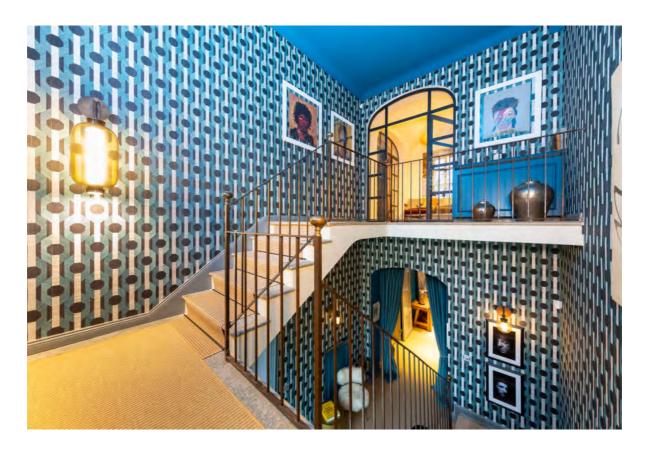

## Price: Upon request

Rif: To 340

This magnificent 18th-century historic residence stands in an exclusive hillside location with a panoramic view of the city of Turin and just a few kilometres from city centre. The uniqueness of the position allows the view to sweep 360 degrees over the entire surrounding scenery, embracing the Alps, Monviso, the Superga hill and the city centre with the Mole Antonelliana. The manor house fronts onto a large panoramic terrace embellished with a stone balustrade, and laterally onto a portion of lawn shaded by centennial trees. The villa is in an excellent state of conservation thanks to a recent renovation that has combined respect for the structure, colours and materials present with the comfort and contemporaneity of the furnishings. It has over 6 ensuite bedrooms with changing rooms, large equipped laundry room, gym and indoor swimming pool. Caretaker accommodation. The land was partly dedicated to a vegetable garden, a vast orchard, a covered greenhouse and a soccer field. The deconsecrated church at the entrance of the property has been used as an independent house.

Style: antique Surface area: 1,000 sqm Bedrooms: + 6 Bathrooms: + 6 Heating costs: not declared Garden: 10,000 sqm Swimming pool: yes indoors