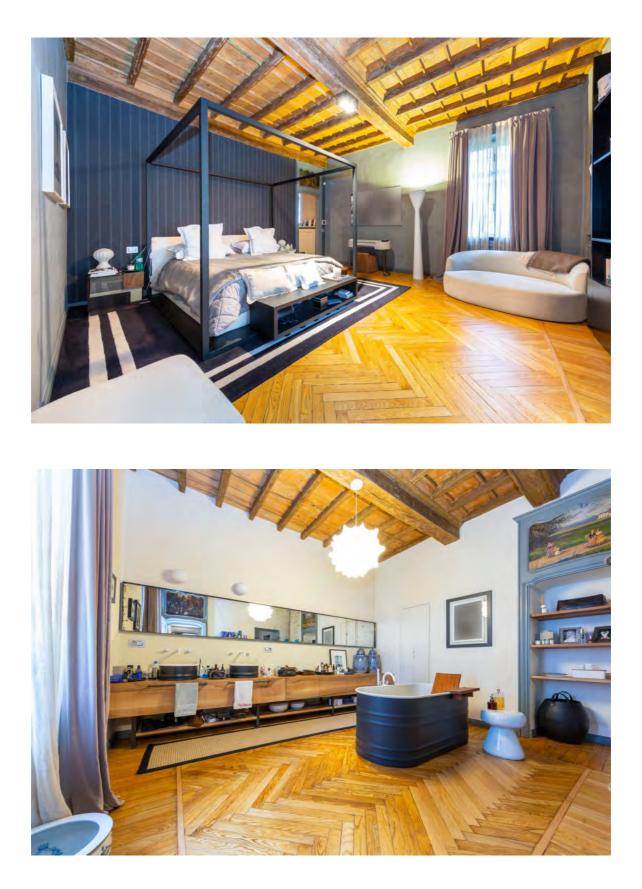

## Price: Upon request

Rif: To 340

This magnificent 18th-century historic residence stands in an exclusive hillside location with a panoramic view of the city of Turin and just a few kilometres from city centre. The uniqueness of the position allows the view to sweep 360 degrees over the entire surrounding scenery, embracing the Alps, Monviso, the Superga hill and the city centre with the Mole Antonelliana. The manor house fronts onto a large panoramic terrace embellished with a stone balustrade, and laterally onto a portion of lawn shaded by centennial trees. The villa is in an excellent state of conservation thanks to a recent renovation that has combined respect for the structure, colours and materials present with the comfort and contemporaneity of the furnishings. It has over 6 ensuite bedrooms with changing rooms, large equipped laundry room, gym and indoor swimming pool. Caretaker accommodation. The land was partly dedicated to a vegetable garden, a vast orchard, a covered greenhouse and a soccer field. The deconsecrated church at the entrance of the property has been used as an independent house.

Style: antique Surface area: 1,000 sqm Bedrooms: + 6 Bathrooms: + 6 Heating costs: not declared Garden: 10,000 sqm Swimming pool: yes indoors