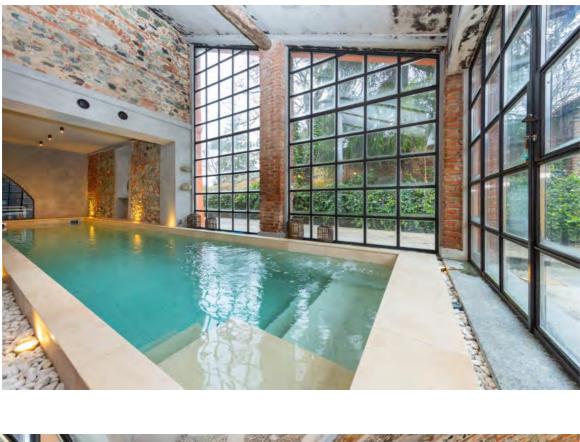

## Price: Upon request

Rif: To 340

This magnificent 18th-century historic residence stands in an exclusive hillside location with a panoramic view of the city of Turin and just a few kilometres from city centre. The uniqueness of the position allows the view to sweep 360 degrees over the entire surrounding scenery, embracing the Alps, Monviso, the Superga hill and the city centre with the Mole Antonelliana. The manor house fronts onto a large panoramic terrace embellished with a stone balustrade, and laterally onto a portion of lawn shaded by centennial trees. The villa is in an excellent state of conservation thanks to a recent renovation that has combined respect for the structure, colours and materials present with the comfort and contemporaneity of the furnishings. It has over 6 ensuite bedrooms with changing rooms, large equipped laundry room, gym and indoor swimming pool. Caretaker accommodation. The land was partly dedicated to a vegetable garden, a vast orchard, a covered greenhouse and a soccer field. The deconsecrated church at the entrance of the property has been used as an independent house.

Style: antique Surface area: 1,000 sqm Bedrooms: + 6 Bathrooms: + 6 Heating costs: not declared Garden: 10,000 sqm Swimming pool: yes indoors