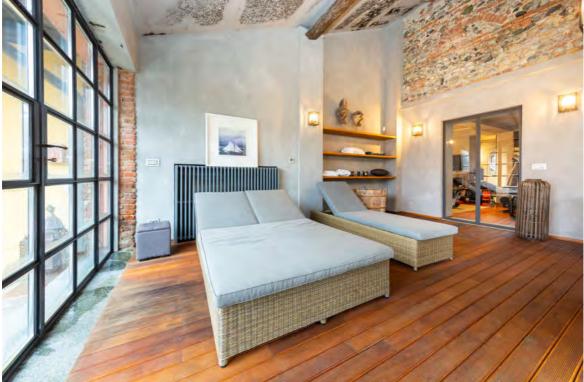

## Price: Upon request

Rif: To 340

This magnificent 18th-century historic residence stands in an exclusive hillside location with a panoramic view of the city of Turin and just a few kilometres from city centre. The uniqueness of the position allows the view to sweep 360 degrees over the entire surrounding scenery, embracing the Alps, Monviso, the Superga hill and the city centre with the Mole Antonelliana. The manor house fronts onto a large panoramic terrace embellished with a stone balustrade, and laterally onto a portion of lawn shaded by centennial trees. The villa is in an excellent state of conservation thanks to a recent renovation that has combined respect for the structure, colours and materials present with the comfort and contemporaneity of the furnishings. It has over 6 ensuite bedrooms with changing rooms, large equipped laundry room, gym and indoor swimming pool. Caretaker accommodation. The land was partly dedicated to a vegetable garden, a vast orchard, a covered greenhouse and a soccer field. The deconsecrated church at the entrance of the property has been used as an independent house.