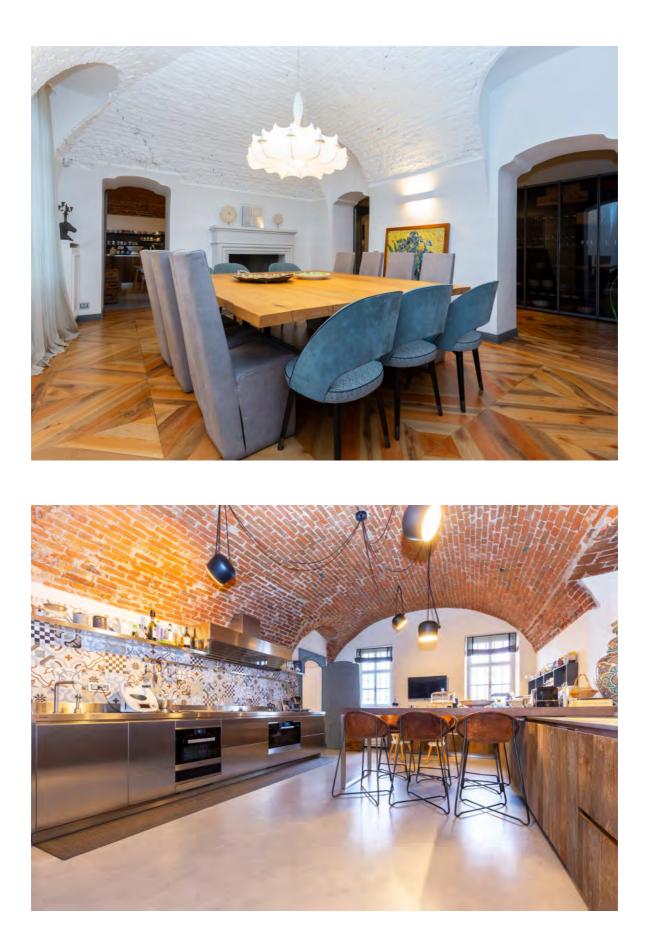

## Price: Upon request

Rif: To 340

This magnificent 18th-century historic residence stands in an exclusive hillside location with a panoramic view of the city of Turin and just a few kilometres from city centre. The uniqueness of the position allows the view to sweep 360 degrees over the entire surrounding scenery, embracing the Alps, Monviso, the Superga hill and the city centre with the Mole Antonelliana. The manor house fronts onto a large panoramic terrace embellished with a stone balustrade, and laterally onto a portion of lawn shaded by centennial trees. The villa is in an excellent state of conservation thanks to a recent renovation that has combined respect for the structure, colours and materials present with the comfort and contemporaneity of the furnishings. It has over 6 ensuite bedrooms with changing rooms, large equipped laundry room, gym and indoor swimming pool. Caretaker accommodation. The land was partly dedicated to a vegetable garden, a vast orchard, a covered greenhouse and a soccer field. The deconsecrated church at the entrance of the property has been used as an independent house.

Style: antique Surface area: 1,000 sqm Bedrooms: + 6 Bathrooms: + 6 Heating costs: not declared Garden: 10,000 sqm Swimming pool: yes indoors