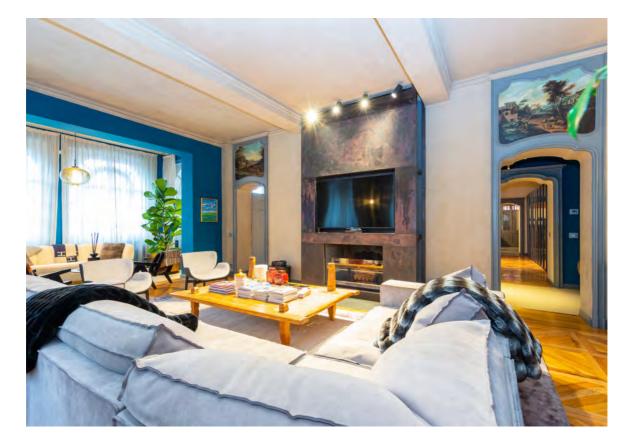

## Price: Upon request

Rif: To 340

This magnificent 18th-century historic residence stands in an exclusive hillside location with a panoramic view of the city of Turin and just a few kilometres from city centre. The uniqueness of the position allows the view to sweep 360 degrees over the entire surrounding scenery, embracing the Alps, Monviso, the Superga hill and the city centre with the Mole Antonelliana. The manor house fronts onto a large panoramic terrace embellished with a stone balustrade, and laterally onto a portion of lawn shaded by centennial trees. The villa is in an excellent state of conservation thanks to a recent renovation that has combined respect for the structure, colours and materials present with the comfort and contemporaneity of the furnishings. It has over 6 ensuite bedrooms with changing rooms, large equipped laundry room, gym and indoor swimming pool. Caretaker accommodation. The land was partly dedicated to a vegetable garden, a vast orchard, a covered greenhouse and a soccer field. The deconsecrated church at the entrance of the property has been used as an independent house.