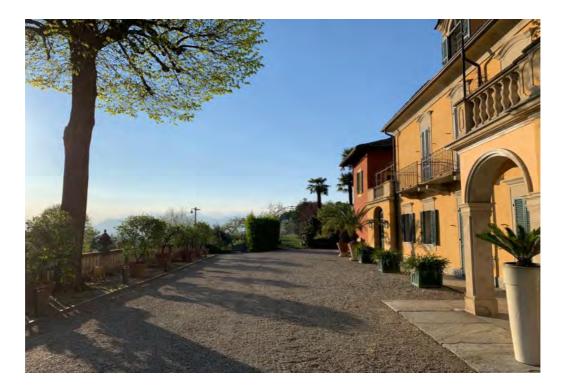

## Price: Upon request

Rif: To 340

This magnificent 18th-century historic residence stands in an exclusive hillside location with a panoramic view of the city of Turin and just a few kilometres from city centre. The uniqueness of the position allows the view to sweep 360 degrees over the entire surrounding scenery, embracing the Alps, Monviso, the Superga hill and the city centre with the Mole Antonelliana. The manor house fronts onto a large panoramic terrace embellished with a stone balustrade, and laterally onto a portion of lawn shaded by centennial trees. The villa is in an excellent state of conservation thanks to a recent renovation that has combined respect for the structure, colours and materials present with the comfort and contemporaneity of the furnishings. It has over 6 ensuite bedrooms with changing rooms, large equipped laundry room, gym and indoor swimming pool. Caretaker accommodation. The land was partly dedicated to a vegetable garden, a vast orchard, a covered greenhouse and a soccer field. The deconsecrated church at the entrance of the property has been used as an independent house.

Style: antique Surface area: 1,000 sqm Bedrooms: + 6 Bathrooms: + 6 Heating costs: not declared Garden: 10,000 sqm Swimming pool: yes indoors