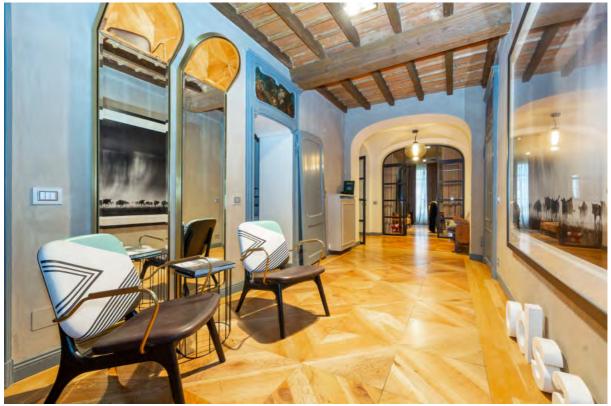

## Price: Upon request

Rif: To 340

This magnificent 18th-century historic residence stands in an exclusive hillside location with a panoramic view of the city of Turin and just a few kilometres from city centre. The uniqueness of the position allows the view to sweep 360 degrees over the entire surrounding scenery, embracing the Alps, Monviso, the Superga hill and the city centre with the Mole Antonelliana. The manor house fronts onto a large panoramic terrace embellished with a stone balustrade, and laterally onto a portion of lawn shaded by centennial trees. The villa is in an excellent state of conservation thanks to a recent renovation that has combined respect for the structure, colours and materials present with the comfort and contemporaneity of the furnishings. It has over 6 ensuite bedrooms with changing rooms, large equipped laundry room, gym and indoor swimming pool. Caretaker accommodation. The land was partly dedicated to a vegetable garden, a vast orchard, a covered greenhouse and a soccer field. The deconsecrated church at the entrance of the property has been used as an independent house.

Style: antique Surface area: 1,000 sqm Bedrooms: + 6 Bathrooms: + 6 Heating costs: not declared Garden: 10,000 sqm Swimming pool: yes indoors