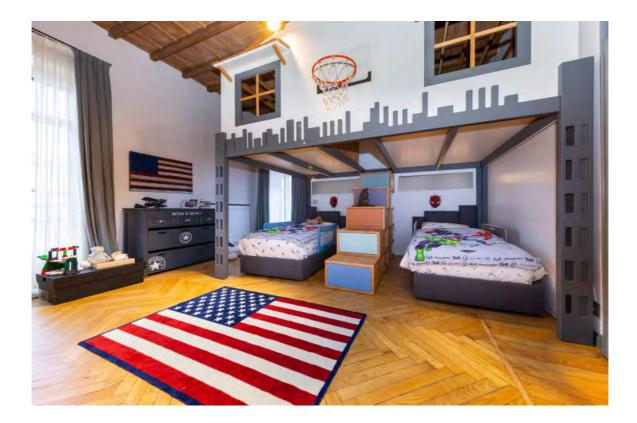

## Price: Upon request

Rif: To 340

This magnificent 18th-century historic residence stands in an exclusive hillside location with a panoramic view of the city of Turin and just a few kilometres from city centre. The uniqueness of the position allows the view to sweep 360 degrees over the entire surrounding scenery, embracing the Alps, Monviso, the Superga hill and the city centre with the Mole Antonelliana. The manor house fronts onto a large panoramic terrace embellished with a stone balustrade, and laterally onto a portion of lawn shaded by centennial trees. The villa is in an excellent state of conservation thanks to a recent renovation that has combined respect for the structure, colours and materials present with the comfort and contemporaneity of the furnishings. It has over 6 ensuite bedrooms with changing rooms, large equipped laundry room, gym and indoor swimming pool. Caretaker accommodation. The land was partly dedicated to a vegetable garden, a vast orchard, a covered greenhouse and a soccer field. The deconsecrated church at the entrance of the property has been used as an independent house.