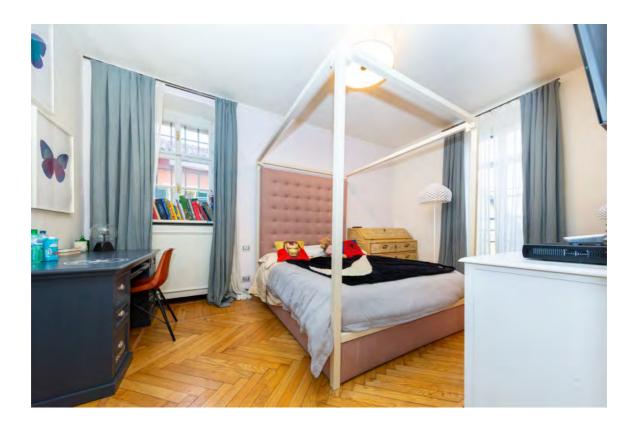

## Price: Upon request

Rif: To 340

This magnificent 18th-century historic residence stands in an exclusive hillside location with a panoramic view of the city of Turin and just a few kilometres from city centre. The uniqueness of the position allows the view to sweep 360 degrees over the entire surrounding scenery, embracing the Alps, Monviso, the Superga hill and the city centre with the Mole Antonelliana. The manor house fronts onto a large panoramic terrace embellished with a stone balustrade, and laterally onto a portion of lawn shaded by centennial trees. The villa is in an excellent state of conservation thanks to a recent renovation that has combined respect for the structure, colours and materials present with the comfort and contemporaneity of the furnishings. It has over 6 ensuite bedrooms with changing rooms, large equipped laundry room, gym and indoor swimming pool. Caretaker accommodation. The land was partly dedicated to a vegetable garden, a vast orchard, a covered greenhouse and a soccer field. The deconsecrated church at the entrance of the property has been used as an independent house.