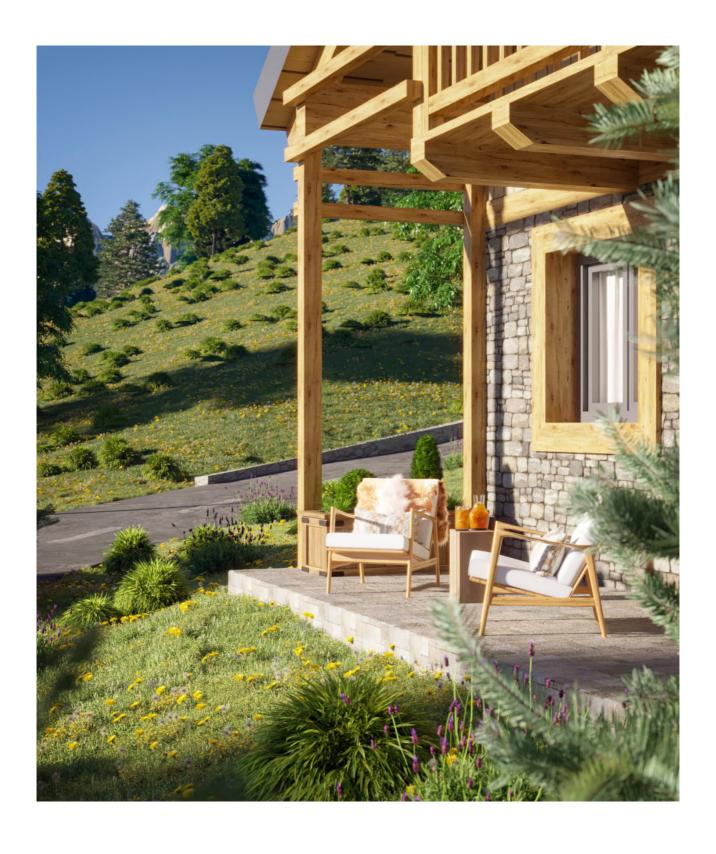

San Sicario

Price: €895.000,00

Chalet Rif: To 395

Magnificent newly built chalet in a private village nestled in the valley of the small hamlet of San Sicario. A true paradise for mountain lovers, a natural terrace overlooking Mount Chaberton, the Montgenèvre Pass and the Monti della Luna.

The property is customizable in terms of layout, high quality materials linked to the territory such as wood and stone, refined details and pure comfort. The ideal refuge surrounded by greenery between private gardens and common paths in the private village. You can choose an independent singlefamily solution or a chalet with two residential units for a more intimate solution.

The style is exclusive in every small detail and the performance is technological and functional. For a house that speaks of natural luxury in full harmony with the surrounding landscape. Private ski locker, underground parking, bike box with washing area, gym and spa reserved for owners.