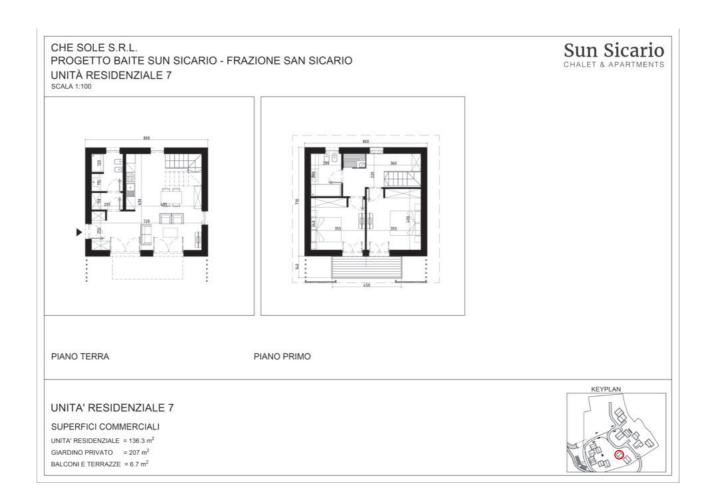

Surface area: sqm 136

Garden: yes private

Bedrooms: 2

Bathrooms: 2

Heating costs: autonomous

Fees: not declared

Logo Srl – C.so Vittorio Emanuele II n.6 - 10123 T orino www.logoimmobiliare.com

Logo Srl – C.so Vittorio Emanuele II n.6 - 10123 Torino www.logoimmobiliare.com