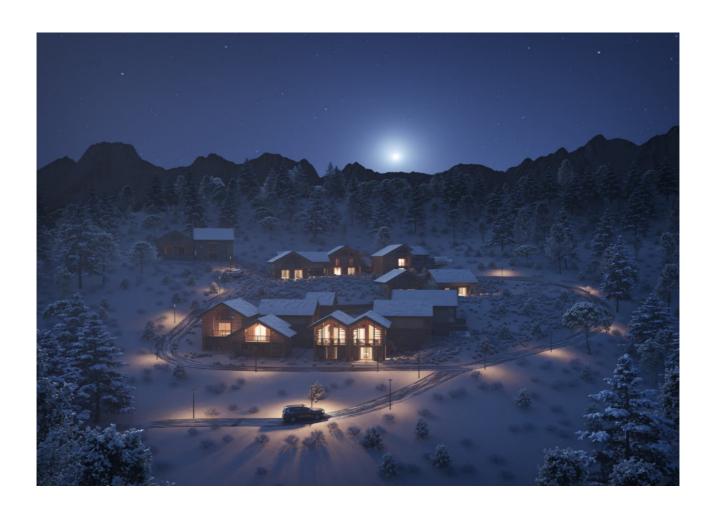

San Sicario

Price: €895.000,00

Chalet Rif: To 395

Magnificent newly built chalet in a private village nestled in the valley of the small hamlet of San Sicario. A true paradise for mountain lovers, a natural terrace overlooking Mount Chaberton, the Montgenèvre Pass and the Monti della Luna.

The property is customizable in terms of layout, high quality materials linked to the territory such as wood and stone, refined details and pure comfort. The ideal refuge surrounded by greenery between private gardens and common paths in the private village. You can choose an independent singlefamily solution or a chalet with two residential units for a more intimate solution.

The style is exclusive in every small detail and the performance is technological and functional. For a house that speaks of natural luxury in full harmony with the surrounding landscape. Private ski locker, underground parking, bike box with washing area, gym and spa reserved for owners.