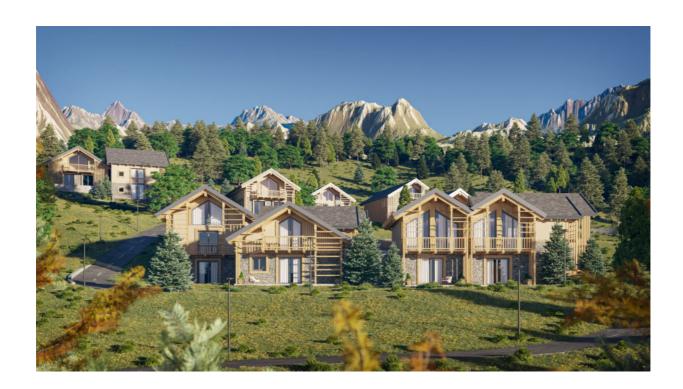

San Sicario

Price: €895.000,00

Chalet Rif: To 395

Magnificent newly built chalet in a private village nestled in the valley of the small hamlet of San Sicario. A true paradise for mountain lovers, a natural terrace overlooking Mount Chaberton, the Montgenèvre Pass and the Monti della Luna.

The property is customizable in terms of layout, high quality materials linked to the territory such as wood and stone, refined details and pure comfort. The ideal refuge surrounded by greenery between private gardens and common paths in the private village. You can choose an independent singlefamily solution or a chalet with two residential units for a more intimate solution.

The style is exclusive in every small detail and the performance is technological and functional. For a house that speaks of natural luxury in full harmony with the surrounding landscape. Private ski locker, underground parking, bike box with washing area, gym and spa reserved for owners.