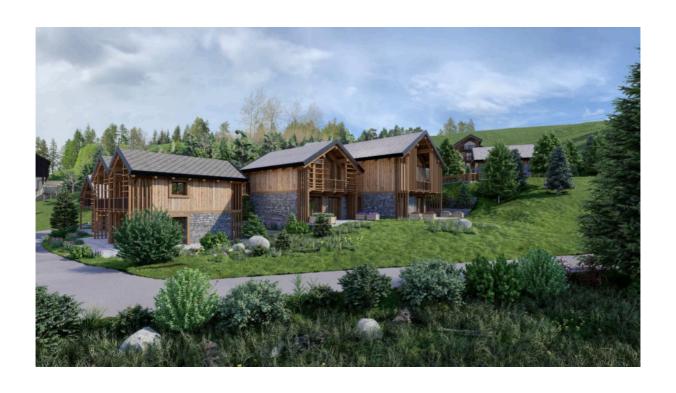

San Sicario

Price: €895.000,00

Chalet Rif: To 395

Magnificent newly built chalet in a private village nestled in the valley of the small hamlet of San Sicario. A true paradise for mountain lovers, a natural terrace overlooking Mount Chaberton, the Montgenèvre Pass and the Monti della Luna.

The property is customizable in terms of layout, high quality materials linked to the territory such as wood and stone, refined details and pure comfort. The ideal refuge surrounded by greenery between private gardens and common paths in the private village. You can choose an independent singlefamily solution or a chalet with two residential units for a more intimate solution.

The style is exclusive in every small detail and the performance is technological and functional. For a house that speaks of natural luxury in full harmony with the surrounding landscape. Private ski locker, underground parking, bike box with washing area, gym and spa reserved for owners.