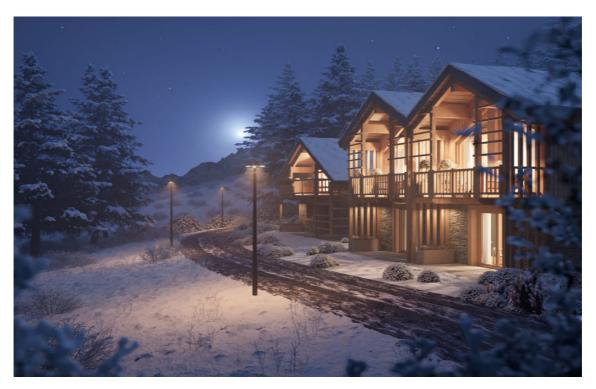

San Sicario

Price: €895.000,00

Chalet Rif: To 395

Magnificent newly built chalet in a private village nestled in the valley of the small hamlet of San Sicario. A true paradise for mountain lovers, a natural terrace overlooking Mount Chaberton, the Montgenèvre Pass and the Monti della Luna.

The property is customizable in terms of layout, high quality materials linked to the territory such as wood and stone, refined details and pure comfort. The ideal refuge surrounded by greenery between private gardens and common paths in the private village. You can choose an independent singlefamily solution or a chalet with two residential units for a more intimate solution.

The style is exclusive in every small detail and the performance is technological and functional. For a house that speaks of natural luxury in full harmony with the surrounding landscape. Private ski locker, underground parking, bike box with washing area, gym and spa reserved for owners.