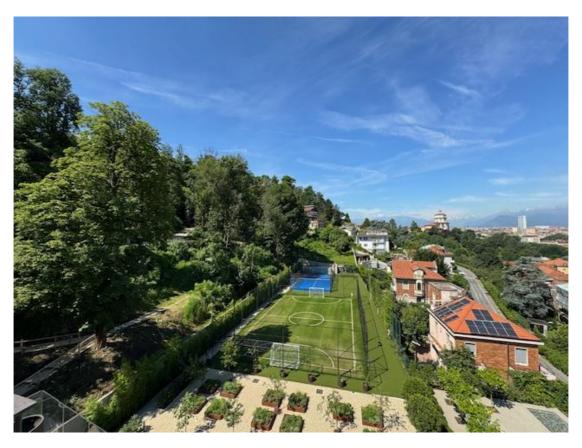

Torino Price: Private negotiation

Penthouse Rif: To 419

Unrepeatable penthouse with terrace in the futuristic Uptown condominium, built in 2023.

The property, located on the third and top floor, consists of a large, bright and panoramic living room adorned with large windows connected to two terraces that offer a suggestive view over the entire city of Turin. The living area also consists of a kitchen area with dining area, while the sleeping area consists of a master bedroom with bathroom en suite, as well as two bedrooms with a bathroom. A laundry room is available. A spectacular internal staircase leads to a large panoramic terrace which offers an incredible view of both the city and the Alps and the suggestive Turin hill. The condominium has leisure areas for the exclusive use of condominiums such as a padel court, a five-a-side football pitch, a golf driving range area, a gym and a room for private events with kitchen and service. Further comforts consist of a concierge service throughout the day, video surveillance in the common areas and armed security for the security of the condominiums during the night.