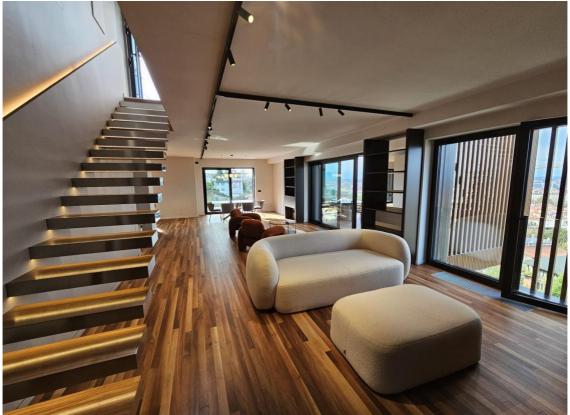

Torino Price: Private negotiation

Penthouse Rif: To 419

Unrepeatable penthouse with terrace in the futuristic Uptown condominium, built in 2023.

The property, located on the third and top floor, consists of a large, bright and panoramic living room adorned with large windows connected to two terraces that offer a suggestive view over the entire city of Turin. The living area also consists of a kitchen area with dining area, while the sleeping area consists of a master bedroom with bathroom en suite, as well as two bedrooms with a bathroom. A laundry room is available. A spectacular internal staircase leads to a large panoramic terrace which offers an incredible view of both the city and the Alps and the suggestive Turin hill. The condominium has leisure areas for the exclusive use of condominiums such as a padel court, a five-a-side football pitch, a golf driving range area, a gym and a room for private events with kitchen and service. Further comforts consist of a concierge service throughout the day, video surveillance in the common areas and armed security for the security of the condominiums during the night.

Style: modern

Surface: sqm 370

Terraces: sqm 350

Bedrooms: 3

Bathrooms: 2

Logo Srl – C.so Vittorio Emanuele II n.6 - 10123 Torino www.logoimmobiliare.com

Logo Srl – C.so Vittorio Emanuele II n.6 - 10123 Torino www.logoimmobiliare.com