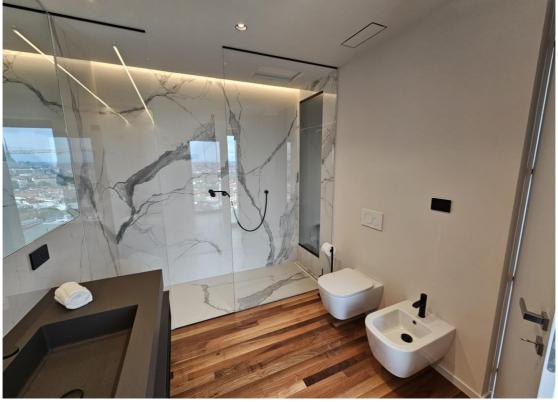

Torino Price: Private negotiation

Penthouse Rif: To 419

Unrepeatable penthouse with terrace in the futuristic Uptown condominium, built in 2023.

The property, located on the third and top floor, consists of a large, bright and panoramic living room adorned with large windows connected to two terraces that offer a suggestive view over the entire city of Turin. The living area also consists of a kitchen area with dining area, while the sleeping area consists of a master bedroom with bathroom en suite, as well as two bedrooms with a bathroom. A laundry room is available. A spectacular internal staircase leads to a large panoramic terrace which offers an incredible view of both the city and the Alps and the suggestive Turin hill. The condominium has leisure areas for the exclusive use of condominiums such as a padel court, a five-a-side football pitch, a golf driving range area, a gym and a room for private events with kitchen and service. Further comforts consist of a concierge service throughout the day, video surveillance in the common areas and armed security for the security of the condominiums during the night.

Style: modern

Surface: sqm 370

Terraces: sqm 350

Bedrooms: 3

Bathrooms: 2

Logo Srl – C.so Vittorio Emanuele II n.6 - 10123 Torino www.logoimmobiliare.com

Logo Srl – C.so Vittorio Emanuele II n.6 - 10123 Torino www.logoimmobiliare.com