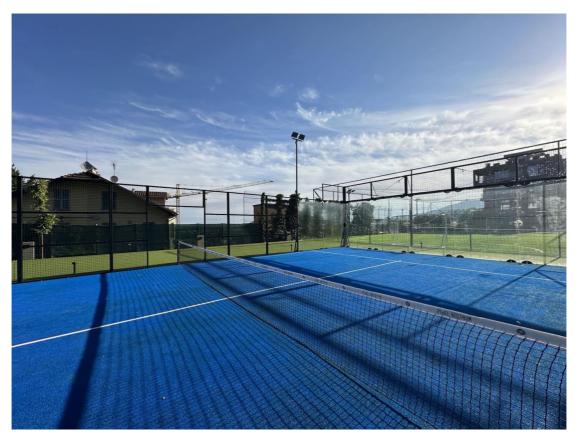

Torino Price: Private negotiation

Penthouse Rif: To 419

Unrepeatable penthouse with terrace in the futuristic Uptown condominium, built in 2023.

The property, located on the third and top floor, consists of a large, bright and panoramic living room adorned with large windows connected to two terraces that offer a suggestive view over the entire city of Turin. The living area also consists of a kitchen area with dining area, while the sleeping area consists of a master bedroom with bathroom en suite, as well as two bedrooms with a bathroom. A laundry room is available. A spectacular internal staircase leads to a large panoramic terrace which offers an incredible view of both the city and the Alps and the suggestive Turin hill. The condominium has leisure areas for the exclusive use of condominiums such as a padel court, a five-a-side football pitch, a golf driving range area, a gym and a room for private events with kitchen and service. Further comforts consist of a concierge service throughout the day, video surveillance in the common areas and armed security for the security of the condominiums during the night.