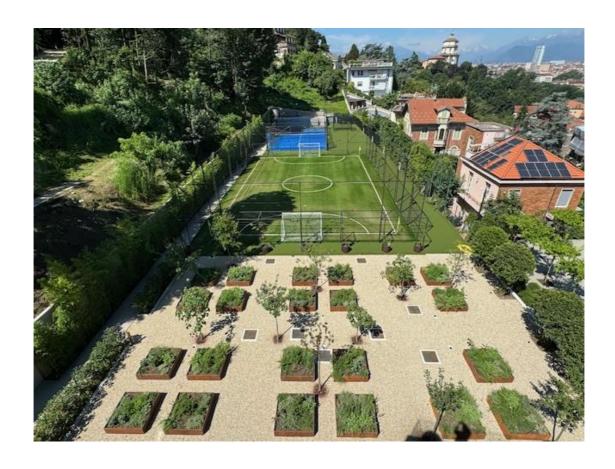

Torino Price: Private negotiation

Penthouse Rif: To 419

Unrepeatable penthouse with terrace in the futuristic Uptown condominium, built in 2023.

The property, located on the third and top floor, consists of a large, bright and panoramic living room adorned with large windows connected to two terraces that offer a suggestive view over the entire city of Turin. The living area also consists of a kitchen area with dining area, while the sleeping area consists of a master bedroom with bathroom en suite, as well as two bedrooms with a bathroom. A laundry room is available. A spectacular internal staircase leads to a large panoramic terrace which offers an incredible view of both the city and the Alps and the suggestive Turin hill. The condominium has leisure areas for the exclusive use of condominiums such as a padel court, a five-a-side football pitch, a golf driving range area, a gym and a room for private events with kitchen and service. Further comforts consist of a concierge service throughout the day, video surveillance in the common areas and armed security for the security of the condominiums during the night.