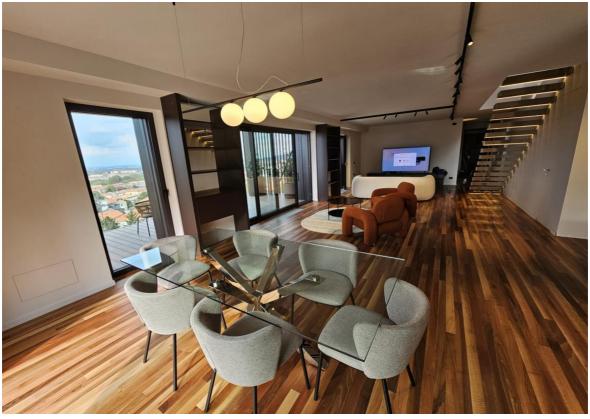

Torino Price: Private negotiation

Penthouse Rif: To 419

Unrepeatable penthouse with terrace in the futuristic Uptown condominium, built in 2023.

The property, located on the third and top floor, consists of a large, bright and panoramic living room adorned with large windows connected to two terraces that offer a suggestive view over the entire city of Turin. The living area also consists of a kitchen area with dining area, while the sleeping area consists of a master bedroom with bathroom en suite, as well as two bedrooms with a bathroom. A laundry room is available. A spectacular internal staircase leads to a large panoramic terrace which offers an incredible view of both the city and the Alps and the suggestive Turin hill. The condominium has leisure areas for the exclusive use of condominiums such as a padel court, a five-a-side football pitch, a golf driving range area, a gym and a room for private events with kitchen and service. Further comforts consist of a concierge service throughout the day, video surveillance in the common areas and armed security for the security of the condominiums during the night.

Style: modern

Surface: sqm 370

Terraces: sqm 350

Bedrooms: 3

Bathrooms: 2

Logo Srl – C.so Vittorio Emanuele II n.6 - 10123 Torino www.logoimmobiliare.com

Logo Srl – C.so Vittorio Emanuele II n.6 - 10123 Torino www.logoimmobiliare.com