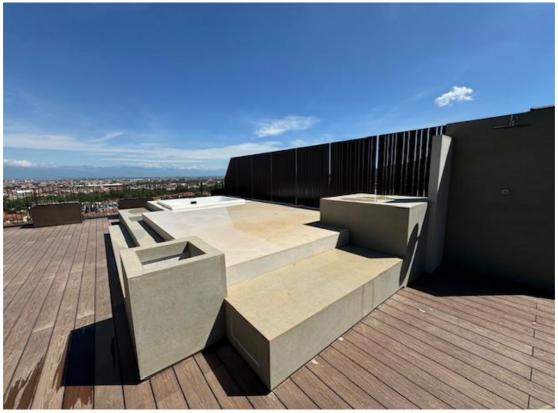

Torino Price: Private negotiation

Penthouse Rif: To 419

Unrepeatable penthouse with terrace in the futuristic Uptown condominium, built in 2023.

The property, located on the third and top floor, consists of a large, bright and panoramic living room adorned with large windows connected to two terraces that offer a suggestive view over the entire city of Turin. The living area also consists of a kitchen area with dining area, while the sleeping area consists of a master bedroom with bathroom en suite, as well as two bedrooms with a bathroom. A laundry room is available. A spectacular internal staircase leads to a large panoramic terrace which offers an incredible view of both the city and the Alps and the suggestive Turin hill. The condominium has leisure areas for the exclusive use of condominiums such as a padel court, a five-a-side football pitch, a golf driving range area, a gym and a room for private events with kitchen and service. Further comforts consist of a concierge service throughout the day, video surveillance in the common areas and armed security for the security of the condominiums during the night.