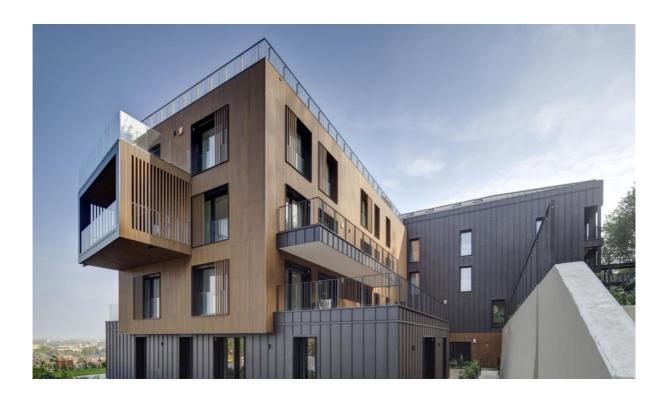

Torino Price: Private negotiation

Penthouse Rif: To 419

Unrepeatable penthouse with terrace in the futuristic Uptown condominium, built in 2023.

The property, located on the third and top floor, consists of a large, bright and panoramic living room adorned with large windows connected to two terraces that offer a suggestive view over the entire city of Turin. The living area also consists of a kitchen area with dining area, while the sleeping area consists of a master bedroom with bathroom en suite, as well as two bedrooms with a bathroom. A laundry room is available. A spectacular internal staircase leads to a large panoramic terrace which offers an incredible view of both the city and the Alps and the suggestive Turin hill. The condominium has leisure areas for the exclusive use of condominiums such as a padel court, a five-a-side football pitch, a golf driving range area, a gym and a room for private events with kitchen and service. Further comforts consist of a concierge service throughout the day, video surveillance in the common areas and armed security for the security of the condominiums during the night.

Style: modern

Surface: sqm 370

Terraces: sqm 350

Bedrooms: 3

Bathrooms: 2

Logo Srl – C.so Vittorio Emanuele II n.6 - 10123 Torino www.logoimmobiliare.com

Logo Srl – C.so Vittorio Emanuele II n.6 - 10123 Torino www.logoimmobiliare.com