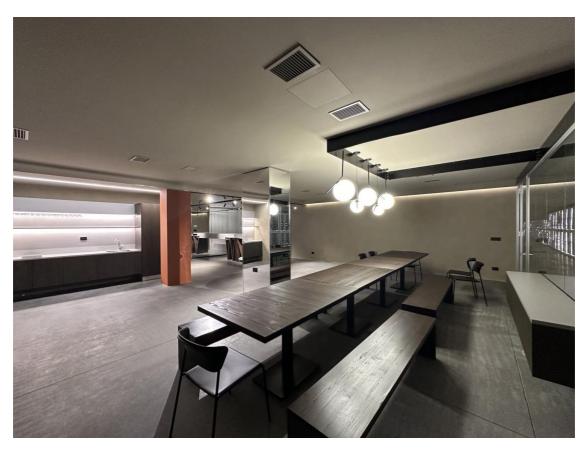

Torino Price: Private negotiation

Penthouse Rif: To 419

Unrepeatable penthouse with terrace in the futuristic Uptown condominium, built in 2023.

The property, located on the third and top floor, consists of a large, bright and panoramic living room adorned with large windows connected to two terraces that offer a suggestive view over the entire city of Turin. The living area also consists of a kitchen area with dining area, while the sleeping area consists of a master bedroom with bathroom en suite, as well as two bedrooms with a bathroom. A laundry room is available. A spectacular internal staircase leads to a large panoramic terrace which offers an incredible view of both the city and the Alps and the suggestive Turin hill. The condominium has leisure areas for the exclusive use of condominiums such as a padel court, a five-a-side football pitch, a golf driving range area, a gym and a room for private events with kitchen and service. Further comforts consist of a concierge service throughout the day, video surveillance in the common areas and armed security for the security of the condominiums during the night.