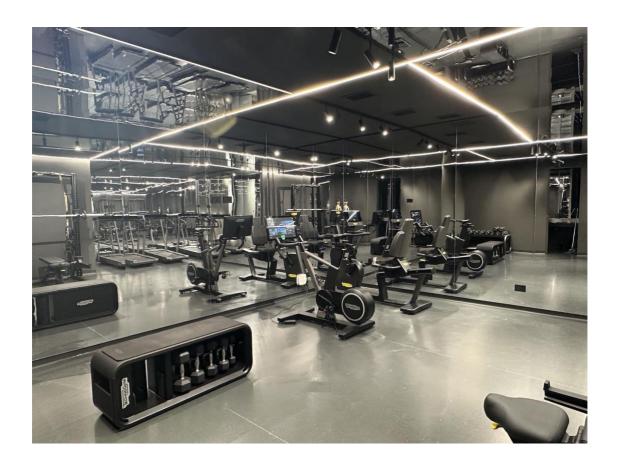

Torino Price: Private negotiation

Penthouse Rif: To 419

Unrepeatable penthouse with terrace in the futuristic Uptown condominium, built in 2023.

The property, located on the third and top floor, consists of a large, bright and panoramic living room adorned with large windows connected to two terraces that offer a suggestive view over the entire city of Turin. The living area also consists of a kitchen area with dining area, while the sleeping area consists of a master bedroom with bathroom en suite, as well as two bedrooms with a bathroom. A laundry room is available. A spectacular internal staircase leads to a large panoramic terrace which offers an incredible view of both the city and the Alps and the suggestive Turin hill. The condominium has leisure areas for the exclusive use of condominiums such as a padel court, a five-a-side football pitch, a golf driving range area, a gym and a room for private events with kitchen and service. Further comforts consist of a concierge service throughout the day, video surveillance in the common areas and armed security for the security of the condominiums during the night.