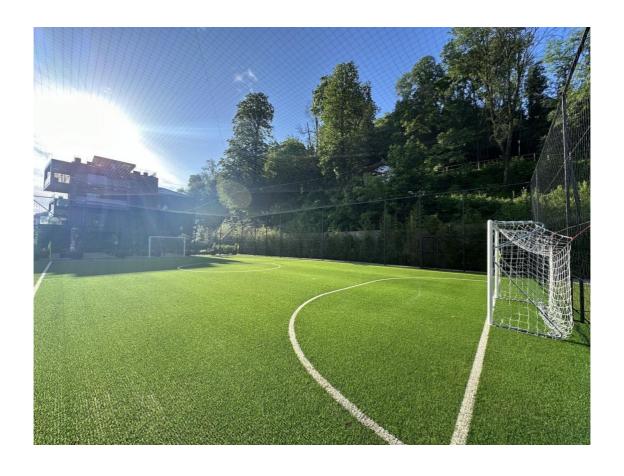

Torino Price: Private negotiation

Penthouse Rif: To 419

Unrepeatable penthouse with terrace in the futuristic Uptown condominium, built in 2023.

The property, located on the third and top floor, consists of a large, bright and panoramic living room adorned with large windows connected to two terraces that offer a suggestive view over the entire city of Turin. The living area also consists of a kitchen area with dining area, while the sleeping area consists of a master bedroom with bathroom en suite, as well as two bedrooms with a bathroom. A laundry room is available. A spectacular internal staircase leads to a large panoramic terrace which offers an incredible view of both the city and the Alps and the suggestive Turin hill. The condominium has leisure areas for the exclusive use of condominiums such as a padel court, a five-a-side football pitch, a golf driving range area, a gym and a room for private events with kitchen and service. Further comforts consist of a concierge service throughout the day, video surveillance in the common areas and armed security for the security of the condominiums during the night.