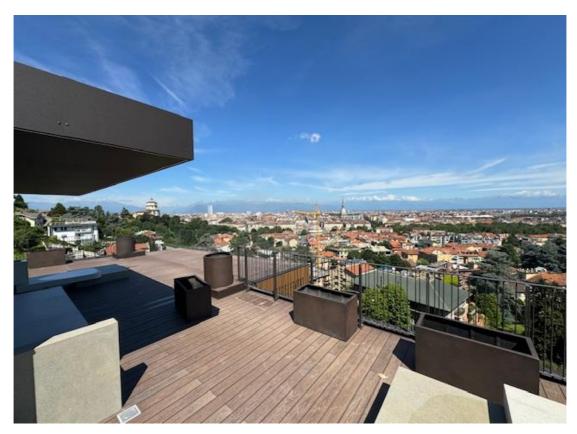

Torino Price: Private negotiation

Penthouse Rif: To 419

Unrepeatable penthouse with terrace in the futuristic Uptown condominium, built in 2023.

The property, located on the third and top floor, consists of a large, bright and panoramic living room adorned with large windows connected to two terraces that offer a suggestive view over the entire city of Turin. The living area also consists of a kitchen area with dining area, while the sleeping area consists of a master bedroom with bathroom en suite, as well as two bedrooms with a bathroom. A laundry room is available. A spectacular internal staircase leads to a large panoramic terrace which offers an incredible view of both the city and the Alps and the suggestive Turin hill. The condominium has leisure areas for the exclusive use of condominiums such as a padel court, a five-a-side football pitch, a golf driving range area, a gym and a room for private events with kitchen and service. Further comforts consist of a concierge service throughout the day, video surveillance in the common areas and armed security for the security of the condominiums during the night.