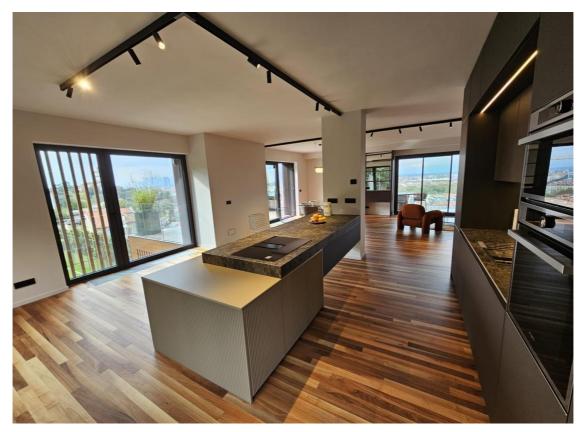

Torino Price: Private negotiation

Penthouse Rif: To 419

Unrepeatable penthouse with terrace in the futuristic Uptown condominium, built in 2023.

The property, located on the third and top floor, consists of a large, bright and panoramic living room adorned with large windows connected to two terraces that offer a suggestive view over the entire city of Turin. The living area also consists of a kitchen area with dining area, while the sleeping area consists of a master bedroom with bathroom en suite, as well as two bedrooms with a bathroom. A laundry room is available. A spectacular internal staircase leads to a large panoramic terrace which offers an incredible view of both the city and the Alps and the suggestive Turin hill. The condominium has leisure areas for the exclusive use of condominiums such as a padel court, a five-a-side football pitch, a golf driving range area, a gym and a room for private events with kitchen and service. Further comforts consist of a concierge service throughout the day, video surveillance in the common areas and armed security for the security of the condominiums during the night.

Style: modern

Surface: sqm 370

Terraces: sqm 350

Bedrooms: 3

Bathrooms: 2

Logo Srl – C.so Vittorio Emanuele II n.6 - 10123 Torino www.logoimmobiliare.com

Logo Srl – C.so Vittorio Emanuele II n.6 - 10123 Torino www.logoimmobiliare.com