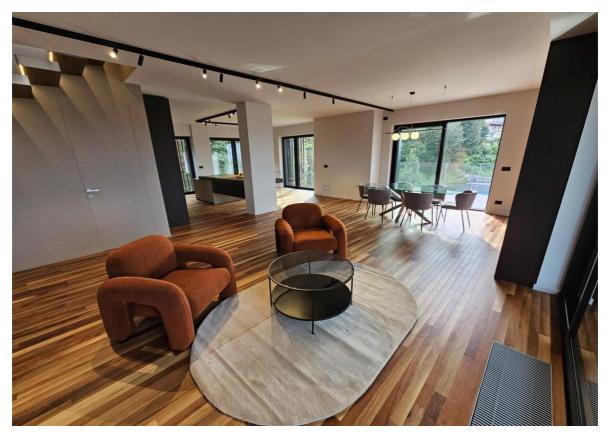

Torino Price: Private negotiation

Penthouse Rif: To 419

Unrepeatable penthouse with terrace in the futuristic Uptown condominium, built in 2023.

The property, located on the third and top floor, consists of a large, bright and panoramic living room adorned with large windows connected to two terraces that offer a suggestive view over the entire city of Turin. The living area also consists of a kitchen area with dining area, while the sleeping area consists of a master bedroom with bathroom en suite, as well as two bedrooms with a bathroom. A laundry room is available. A spectacular internal staircase leads to a large panoramic terrace which offers an incredible view of both the city and the Alps and the suggestive Turin hill. The condominium has leisure areas for the exclusive use of condominiums such as a padel court, a five-a-side football pitch, a golf driving range area, a gym and a room for private events with kitchen and service. Further comforts consist of a concierge service throughout the day, video surveillance in the common areas and armed security for the security of the condominiums during the night.

Style: modern

Surface: sqm 370

Terraces: sqm 350

Bedrooms: 3

Bathrooms: 2

Logo Srl – C.so Vittorio Emanuele II n.6 - 10123 Torino www.logoimmobiliare.com

Logo Srl – C.so Vittorio Emanuele II n.6 - 10123 Torino www.logoimmobiliare.com