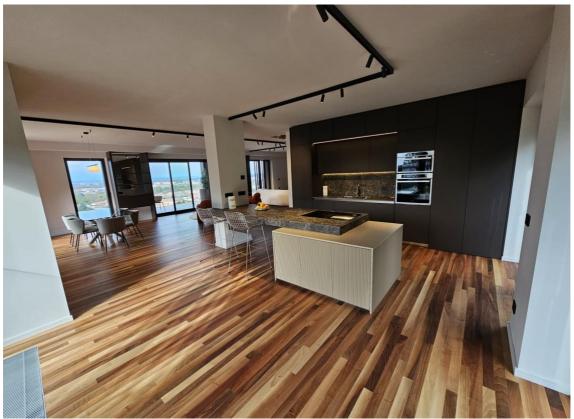

Torino Price: Private negotiation

Penthouse Rif: To 419

Unrepeatable penthouse with terrace in the futuristic Uptown condominium, built in 2023.

The property, located on the third and top floor, consists of a large, bright and panoramic living room adorned with large windows connected to two terraces that offer a suggestive view over the entire city of Turin. The living area also consists of a kitchen area with dining area, while the sleeping area consists of a master bedroom with bathroom en suite, as well as two bedrooms with a bathroom. A laundry room is available. A spectacular internal staircase leads to a large panoramic terrace which offers an incredible view of both the city and the Alps and the suggestive Turin hill. The condominium has leisure areas for the exclusive use of condominiums such as a padel court, a five-a-side football pitch, a golf driving range area, a gym and a room for private events with kitchen and service. Further comforts consist of a concierge service throughout the day, video surveillance in the common areas and armed security for the security of the condominiums during the night.

Style: modern

Surface: sqm 370

Terraces: sqm 350

Bedrooms: 3

Bathrooms: 2

Logo Srl – C.so Vittorio Emanuele II n.6 - 10123 Torino www.logoimmobiliare.com

Logo Srl – C.so Vittorio Emanuele II n.6 - 10123 Torino www.logoimmobiliare.com