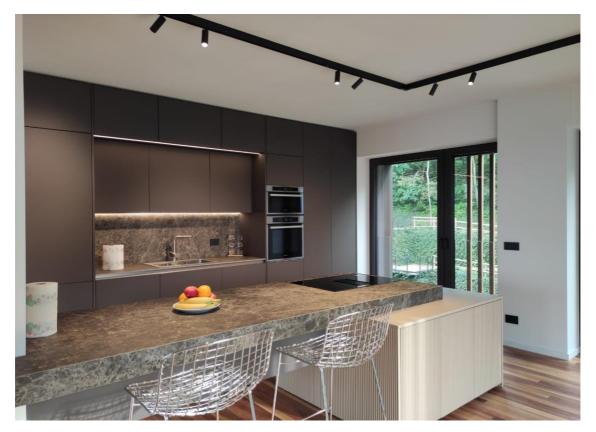

Torino Price: Private negotiation

Penthouse Rif: To 419

Unrepeatable penthouse with terrace in the futuristic Uptown condominium, built in 2023.

The property, located on the third and top floor, consists of a large, bright and panoramic living room adorned with large windows connected to two terraces that offer a suggestive view over the entire city of Turin. The living area also consists of a kitchen area with dining area, while the sleeping area consists of a master bedroom with bathroom en suite, as well as two bedrooms with a bathroom. A laundry room is available. A spectacular internal staircase leads to a large panoramic terrace which offers an incredible view of both the city and the Alps and the suggestive Turin hill. The condominium has leisure areas for the exclusive use of condominiums such as a padel court, a five-a-side football pitch, a golf driving range area, a gym and a room for private events with kitchen and service. Further comforts consist of a concierge service throughout the day, video surveillance in the common areas and armed security for the security of the condominiums during the night.

Style: modern

Surface: sqm 370

Terraces: sqm 350

Bedrooms: 3

Bathrooms: 2

Logo Srl – C.so Vittorio Emanuele II n.6 - 10123 Torino www.logoimmobiliare.com

Logo Srl – C.so Vittorio Emanuele II n.6 - 10123 Torino www.logoimmobiliare.com