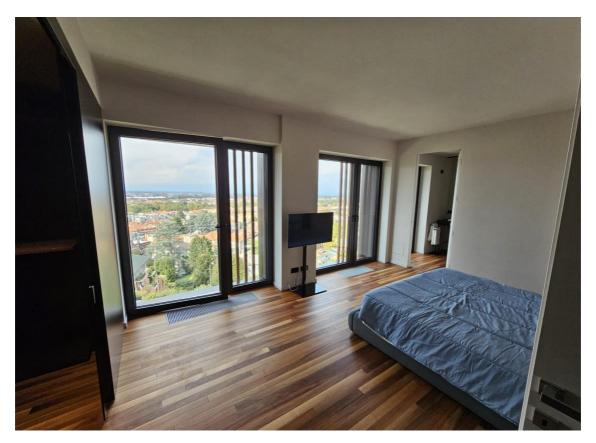

Torino Price: Private negotiation

Penthouse Rif: To 419

Unrepeatable penthouse with terrace in the futuristic Uptown condominium, built in 2023.

The property, located on the third and top floor, consists of a large, bright and panoramic living room adorned with large windows connected to two terraces that offer a suggestive view over the entire city of Turin. The living area also consists of a kitchen area with dining area, while the sleeping area consists of a master bedroom with bathroom en suite, as well as two bedrooms with a bathroom. A laundry room is available. A spectacular internal staircase leads to a large panoramic terrace which offers an incredible view of both the city and the Alps and the suggestive Turin hill. The condominium has leisure areas for the exclusive use of condominiums such as a padel court, a five-a-side football pitch, a golf driving range area, a gym and a room for private events with kitchen and service. Further comforts consist of a concierge service throughout the day, video surveillance in the common areas and armed security for the security of the condominiums during the night.

Style: modern

Surface: sqm 370

Terraces: sqm 350

Bedrooms: 3

Bathrooms: 2

Logo Srl – C.so Vittorio Emanuele II n.6 - 10123 Torino www.logoimmobiliare.com

Logo Srl – C.so Vittorio Emanuele II n.6 - 10123 Torino www.logoimmobiliare.com