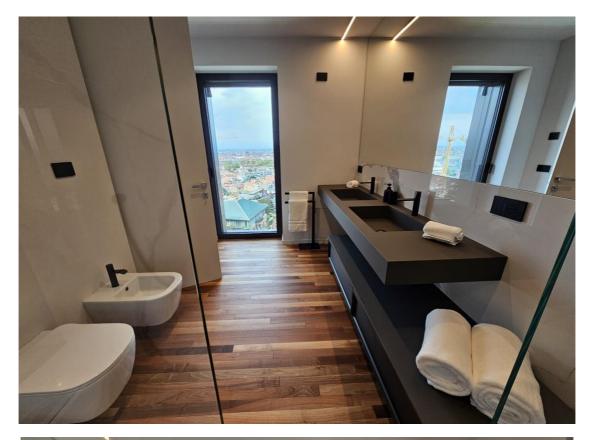

Torino Price: Private negotiation

Penthouse Rif: To 419

Unrepeatable penthouse with terrace in the futuristic Uptown condominium, built in 2023.

The property, located on the third and top floor, consists of a large, bright and panoramic living room adorned with large windows connected to two terraces that offer a suggestive view over the entire city of Turin. The living area also consists of a kitchen area with dining area, while the sleeping area consists of a master bedroom with bathroom en suite, as well as two bedrooms with a bathroom. A laundry room is available. A spectacular internal staircase leads to a large panoramic terrace which offers an incredible view of both the city and the Alps and the suggestive Turin hill. The condominium has leisure areas for the exclusive use of condominiums such as a padel court, a five-a-side football pitch, a golf driving range area, a gym and a room for private events with kitchen and service. Further comforts consist of a concierge service throughout the day, video surveillance in the common areas and armed security for the security of the condominiums during the night.

Style: modern

Surface: sqm 370

Terraces: sqm 350

Bedrooms: 3

Bathrooms: 2

Logo Srl – C.so Vittorio Emanuele II n.6 - 10123 Torino www.logoimmobiliare.com

Logo Srl – C.so Vittorio Emanuele II n.6 - 10123 Torino www.logoimmobiliare.com