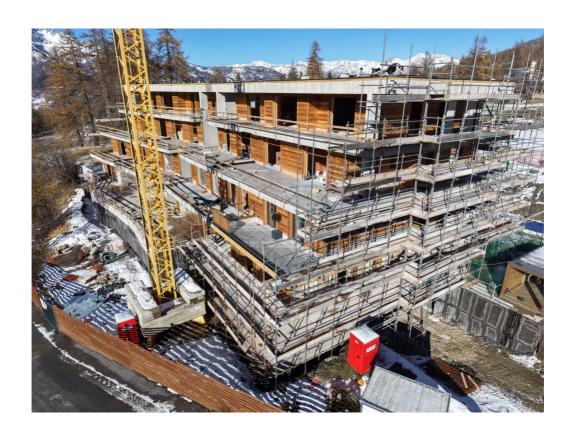

San Sicario

Price: private negotiation

Apartment Rif: To 432

Magnificent apartments located in the newly built residence Sun Sicario Apartments, located in the small hamlet of San Sicario. A true paradise for mountain lovers, a natural terrace overlooking Mount Chaberton, the Montgenèvre Pass and the Monti della Luna. The properties are customizable in terms of layout and finishes. Large equipped terraces with breathtaking views of the mountains allow you to enjoy the surrounding nature without leaving the comfort of your home. It is a perfect combination of modern lifts design and mountain style, characterized by refined essentiality. The extreme proximity to the ski lifts allows you to return home with your skis on. Private ski locker, underground parking, bike box with washing area, gym and spa reserved for owners.

Surface: different sizes

Terrace: yes

Heating costs: not declared

Condominium fees: not declared

Logo Srl – C.so Vittorio Emanuele II n.6 - 10123 T orino www.logoimmobiliare.com

Logo Srl – C.so Vittorio Emanuele II n.6 - 10123 T orino www.logoimmobiliare.com