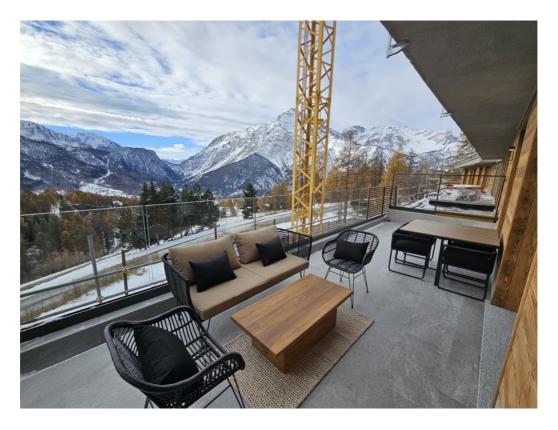

San Sicario

Price: private negotiation

Apartment Rif: To 432

Magnificent apartments located in the newly built residence Sun Sicario Apartments, located in the small hamlet of San Sicario. A true paradise for mountain lovers, a natural terrace overlooking Mount Chaberton, the Montgenèvre Pass and the Monti della Luna. The properties are customizable in terms of layout and finishes. Large equipped terraces with breathtaking views of the mountains allow you to enjoy the surrounding nature without leaving the comfort of your home. It is a perfect combination of modern lifts design and mountain style, characterized by refined essentiality. The extreme proximity to the ski lifts allows you to return home with your skis on. Private ski locker, underground parking, bike box with washing area, gym and spa reserved for owners.